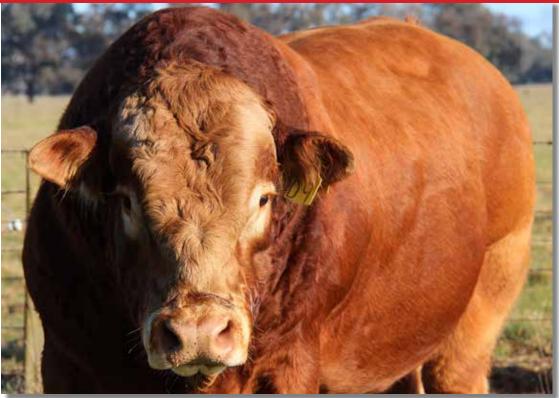

Limoges El Bulli (E16) is now a 7 year old sire, with daughters coming into the Le Martres Stud Herd and with many sons already out in local commercial herds. Many folk have met our giant, black bull at the Le Martres Beef stand at the 2015 Henty Machinery Field Days. El Bulli will again be available to meet you at the Le Martres Annual Bull Sale, on property, held at 'Rosemont Farm', Table Top NSW on Feb 24.

Limoges El Bulli (E16)