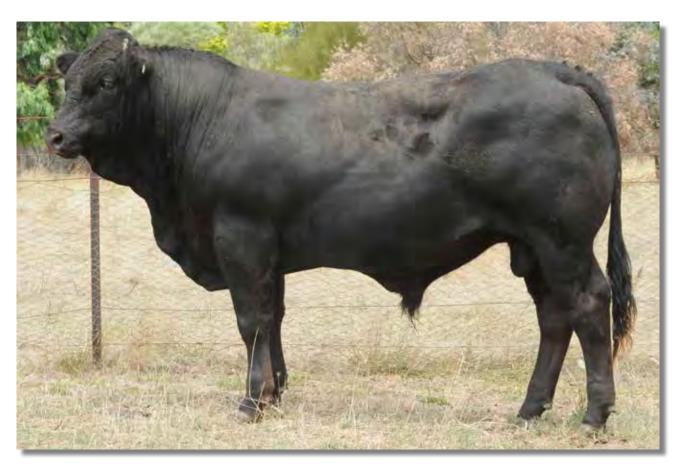

# LE MARTRES BLACK LUDWIG

Tattoo: LEM3L97 Born: 28/9/2015 % FB: 91.55

Black & Scurred.

Birth Weight 35-40 kg.

On 20.12.16 at 14.8 months -Liveweight 560 kg, Rib Fat 6.0 mm, Rump Fat 6.0 mm, Intramuscular Fat (IMF) 4.4%, Eye Muscle Area (EMA) 95.87 sq.cm, NEG: Carcase Merit Index (CMI) 2653.0 - Super Elite rating!! NEG CMI/Age 179.7

F94L DNA Test – Available on Sale Day.

Protoporphyria Test - Available on Sale Day.

Breeding - Purebred Limousin.

Comments -

Black Ludwig is a strong, well balanced bodied sire, who walks very well. His dam Le Martres Black Gail is a thick bodied and delightfully well mannered young cow. His sire Le Martres Black Herald is from the splendid Le Martres Petula & Black Abba Cow Families. Suit stud & commercial prospects.

LE MARTRES BLACK ANTONIO (LEMPA100) (P) (B) (PN) (AA) LIMOGES EL BULLI (LIM3E16) (P) (B) (PN) (AA) LE MARTRES PETULA (LEM273) (PU) Sire: LE MARTRES BLACK HERALD (LEM3H87) (B) (SC) (PN) (AA) LE MARTRES WASHINGTON (LEMFW6) (PN) LE MARTRES BLACK ABBA (LEMPA51)(B) (PU) NARRABA YOGI (KAGPY3403) (P) (B) (PU)

LE MARTRES BLACK REBEL (LEM3Q40)) P) (B) ((PN) LE MARTRES BLACK WORSLEY (LEM3W46) (B) (PN) (AA) LE MARTRES NIACIN (LEMPN310) (PU) Dam: LE MARTRES GAIL (LEMPG48) (B) (PU) NARRABA ZENITH REGAL (KAGFZ1104) (PU) LE MARTRES CALLIOPE (LEMPC12) (PU) LE MARTRES ZALLOCCO (LEMPZ01) (PU)

LOT 23