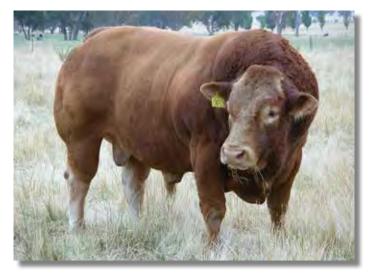

Limoges El Bulli (E16) is now a 7 year old sire, with daughters coming into the Le Martres Stud Herd and with many sons already out in local commercial herds. Many folk have met our giant, black bull at the Le Martres Beef stand at the 2015 Henty Machinery Field Days. El Bulli will again be available to meet you at the Le Martres Annual Bull Sale, on property, held at 'Rosemont Farm', Table Top NSW on Feb 24.

Limoges El Bulli (E16)