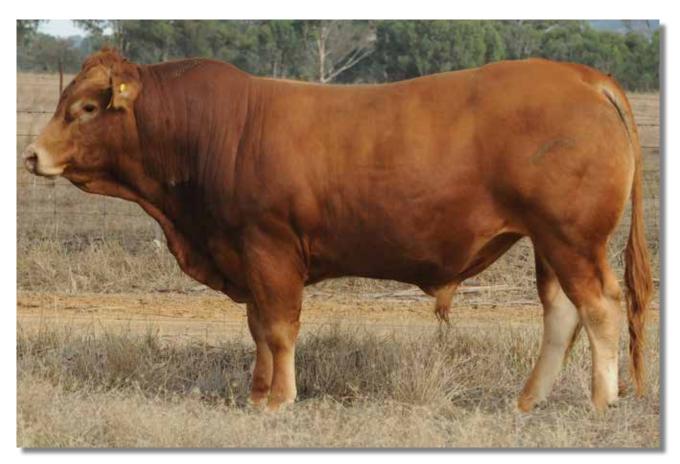

# LE MARTRES KNOX

Tattoo: LEMPK117 Born: 20/1/2015 % FB: 96.30

Apricot & Polled.

Birth Weight 35-40 kg.

On 8.1.16 at 11.6 months -Liveweight 391 kg, Rib Fat 4.0 mm, Rump Fat 5.0 mm, Intramuscular Fat (IMF) 2.9%, Eye Muscle Area (EMA) 87.47 sq.cm, NEG Carcase Merit Index (CMI) 2220.2 - Super Elite rating!! NEG CMI/Age 191.3

F94L DNA Test – Available on Sale Day.

Protoporphyria Test - Available on Sale Day.

Breeding - Purebred Limousin.

Comments -

Knox is a very well muscled sire, who walks very well, and, a very high performing sire, coming 2nd in the CMI/AGE assessment. His dam Le Martres Cerelia is from a wonderfully strong ARH Amber Cow Family. His sire Le Martres Governor is an A+ muscle score sire from the splendid Le Martres Celect Cow Family. Suit Stud & commercial prospects.