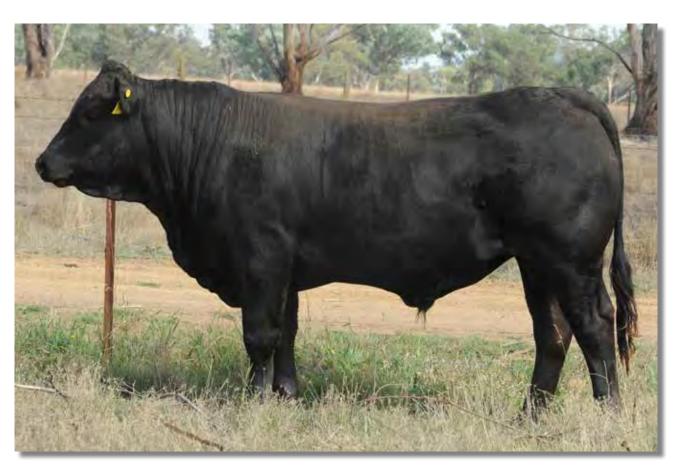

# LE MARTRES KLEMKE

Tattoo: LEM3K93 Born: 23/11/2014 % FB 92.40

Apricot & Polled.

Birth Weight 35-40 kg.

On 8.1.16 at 13.5 months -Liveweight 407 kg, Rib Fat 5.0 mm, Rump Fat 5.0 mm, Intramuscular Fat (IMF) 2.9%, Eye Muscle Area (EMA) 88.20 sq.cm, NEG Carcase Merit Index (CMI) 2177.5 - Super Elite rating!! NEG CMI/Age 161.2

F94L DNA Test - Available on Sale Day.

Protoporphyria Test - Available on Sale Day.

Breeding - Purebred Limousin.

Comments -

Klemke is a very well muscled sire, who walks very well. His dam Le Martres Black Darlene is from very reliable Le Martres Black Unanimous Cow Family. His sire Limoges Esument is from the splendid, polled Le Martres Xhanny Cow Family. Suit Stud & commercial prospects.

Purchaser: \_\_\_\_\_\_\$ \_\_\_\_\_\_

LE MARTRES BLACK WALMSLEY (LEM3W25) (P) (B) (PN) (AA) LE MARTRES ATLAS (LEM3A34) (PU) MARUNGI PBT P K 116 (PBTPK116) (PU) Sire: LIMOGES ESUMENT (LIM3E22) (P) (PN) (AC) LE MARTRES PIERROT (LEMFP41) (PN) LE MARTRES XHANNY (LEMPX28) (P) (PU) LE MARTRES BLACK TAPIOCA (LEMPT45) (B) (PU) LE MARTRES VALENTINO (LEMFV37) (PN)

LE MARTRES BLACK ANTONIO (LEMPA100) (P) (B) (PN) (AA) WHITE LAKES MEANT FOR LOVE (WLPM24) (P) (B) (PU) Dam: LE MARTRES BLACK DARLENE (LEMPD54) (P) (B) (PU) LE MARTRES WASHINGTON (LEMFW6) (PN) LE MARTRES ALBURY (LEMPA06) (PU) LE MARTRES BLACK UNANIMOUS (LEMPU41) (P) (B))