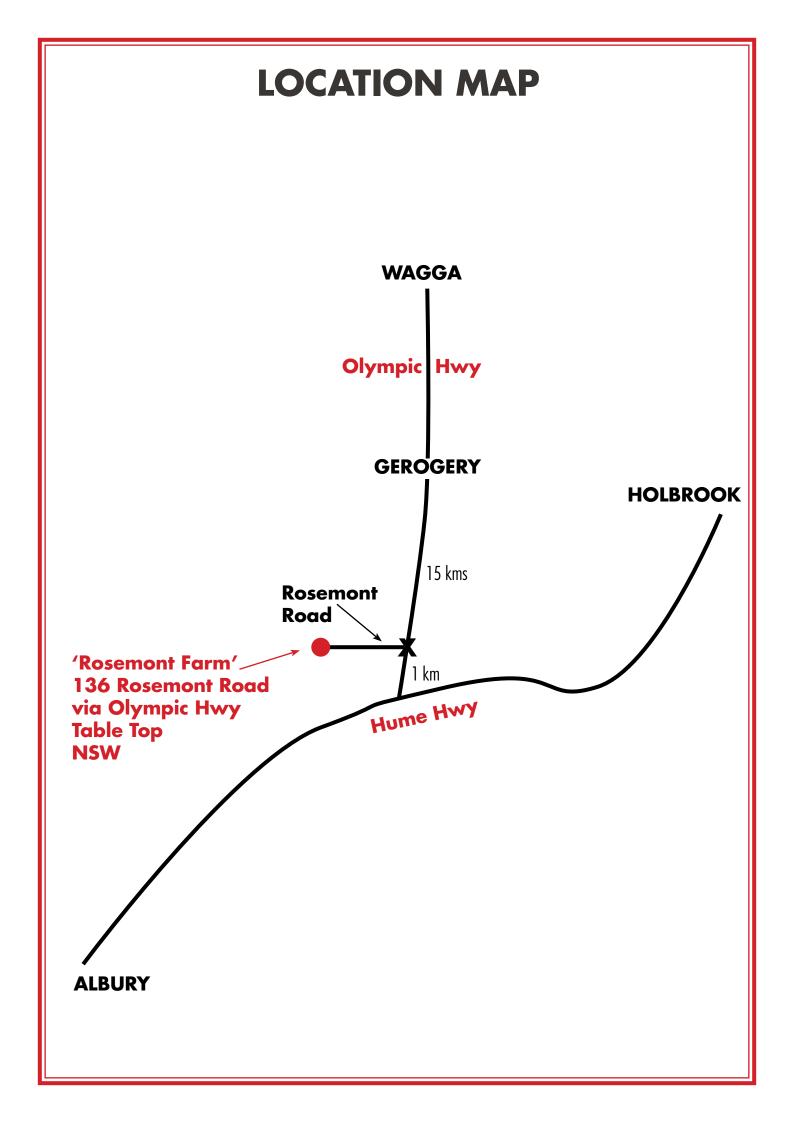

# Online Auction via Elite Livestock Auctions Timed Auction commencing Wed 22nd February to Fri 24th February

Location: Directions: 136 Rosemont Road, Table Top, via Albury, NSW. Just 2 kms north on the Olympic Highway after leaving the intersection of the Olympic & Hume Highways, turn left into Rosemont Road.