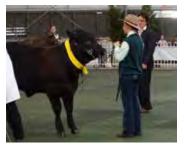

Limoges El Bulli (E16) is now a 7 year old sire, with daughters coming into the Le Martres Stud Herd and with many sons already out in local commercial herds. Many folk have met our giant, black bull at the Le Martres Beef stand at the 2015 Henty Machinery Field Days. El Bulli will again be available to meet you at the Le Martres Annual Bull Sale, on property, held at 'Rosemont Farm', Table Top NSW on Feb 24.

Limoges El Bulli (E16)