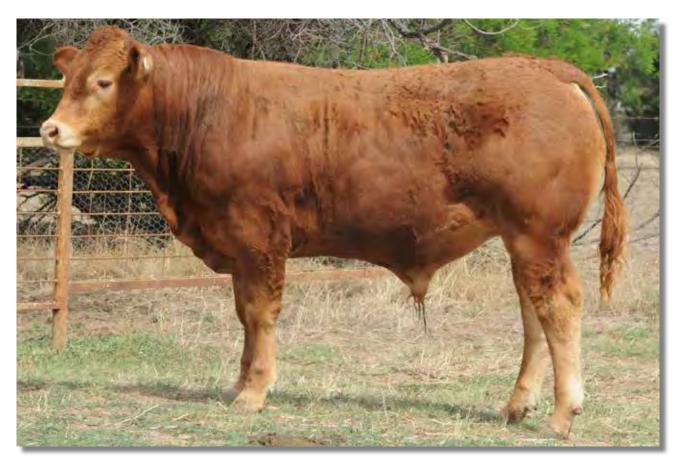

Limoges El Bulli (E16) is now a 7 year old sire, with daughters coming into the Le Martres Stud Herd and with many sons already out in local commercial herds. Many folk have met our giant, black bull at the Le Martres Beef stand at the 2015 Henty Machinery Field Days. El Bulli will again be available to meet you at the Le Martres Annual Bull Sale, on property, held at 'Rosemont Farm', Table Top NSW on Feb 24.

Limoges El Bulli (E16)