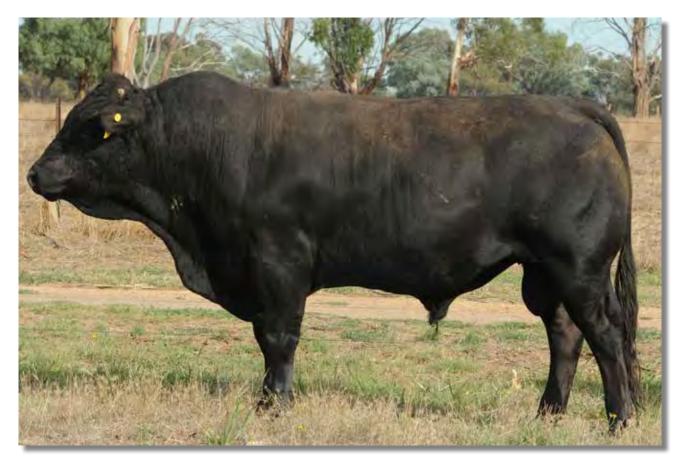

# LE MARTRES BLACK KNIGHT

Tattoo: LEMPK78 Born: 6/11/2014 % FB: 95.9

#### Black & Dehorned.

Birth Weight 35-40 kg.

On 8.1.16 at 14.1 months – Liveweight 468 kg, Rib Fat 5.0 mm, Rump Fat 6.0 mm, Intramuscular Fat (IMF) 2.7%, Eye Muscle Area (EMA) 91.63 sq.cm, NEG Carcase Merit Index (CMI) 2271.5 - Super Elite rating!! NEG CMI/Age 161.4

F94L DNA Test – Available on Sale Day.

Protoporphyria Test – Available on Sale Day.

Breeding - Purebred Limousin.

#### Comments -

Black Knight is a long bodied, well muscled sire, who walks very well. Will grow into a big framed mature bull. His dam is from the strong Le Martres Trinity Cow Family. His sire is from the everlasting Le Martres Anna Cow Family Suit Stud & commercial prospects. LE MARTRES BLACK REBEL (LEM3Q40) (P) (B) (PN) LE MARTRES BLACK WORSLEY (LEM3W46) (B) (PN) (AA) LE MARTRES NIACIN (LEMPN310) (PU) Sire: LE MARTRES BLACK HERRATIO (LEMPH01) (P) (B) (PN) (AA) LE MARTRES BLACK ANTONIO (LEMPA100) (P) (B) (PN) (AA) LE MARTRES BLACK DEE (LEMPD70) (B) (P) LE MARTRES ANNA (LEMPA16) (PU)

LE MARTRES ALDRICH (LEMFA58) (PN) (AA) LE MARTRES DARBY (LEMFD58) (PN) (AA) LE MARTRES TRINITY (LEMFT34) (PU) Dam: LE MARTRES GIFTWRAPT (LEMFG91) (PU) LE MARTRES WASHINGTON (LEMFW06) (PN) LE MARTRES ALMOND (LEMFA13) (PU) NARRABA YIPEE LIFE'S GREAT (KAGFY403) (PU)

LOT 4