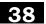

# LE MARTRES BLACK KNIGHT

Tattoo: LEMPK78 Born: 6/11/2014 % FB: 95.9

#### Black & Dehorned.

Birth Weight 35-40 kg.

On 8.1.16 at 14.1 months – Liveweight 468 kg, Rib Fat 5.0 mm, Rump Fat 6.0 mm, Intramuscular Fat (IMF) 2.7%, Eye Muscle Area (EMA) 91.63 sq.cm, NEG Carcase Merit Index (CMI) 2271.5 - Super Elite rating!! NEG CMI/Age 161.4

F94L DNA Test – Available on Sale Day.

Protoporphyria Test – Available on Sale Day.

Breeding - Purebred Limousin.

#### Comments -

Black Knight is a long bodied, well muscled sire, who walks very well. Will grow into a big framed mature bull. His dam is from the strong Le Martres Trinity Cow Family. His sire is from the everlasting Le Martres Anna Cow Family Suit Stud & commercial prospects. LE MARTRES BLACK REBEL (LEM3Q40) (P) (B) (PN) LE MARTRES BLACK WORSLEY (LEM3W46) (B) (PN) (AA) LE MARTRES NIACIN (LEMPN310) (PU) Sire: LE MARTRES BLACK HERRATIO (LEMPH01) (P) (B) (PN) (AA) LE MARTRES BLACK ANTONIO (LEMPA100) (P) (B) (PN) (AA) LE MARTRES BLACK DEE (LEMPD70) (B) (P) LE MARTRES ANNA (LEMPA16) (PU)