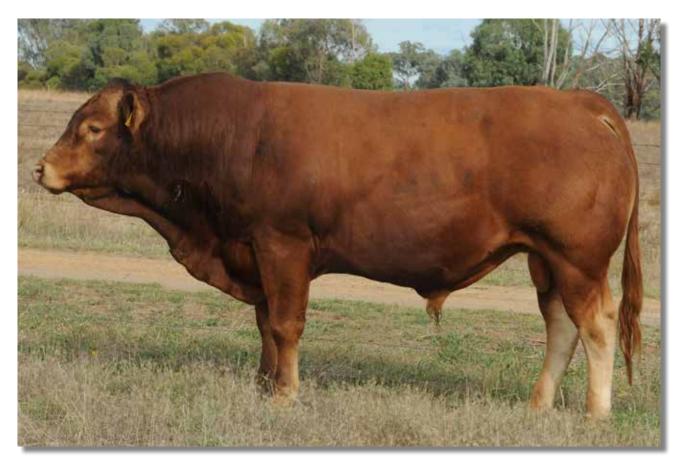

# LE MARTRES KIRK

## Tattoo: LEMPK111 Born: 11/2/2015 % FB: 92.6

# Apricot & Dehorned.

Birth Weight 35-40 kg.

On 8.1.16 at 10.9 months -Liveweight 402 kg, Rib Fat 5.0 mm, Rump Fat 6.0 mm, Intramuscular Fat (IMF) 2.3%, Eye Muscle Area (EMA) 97.31 sq.cm, NEG Carcase Merit Index (CMI) 2193.6 - Super Elite rating!! NEG CMI/Age 201.6

F94L DNA Test – Available on Sale Day.

Protoporphyria Test - Available on Sale Day.

Breeding - Purebred Limousin.

Comments -

Kirk is a tremendous carcase sire, who walks very well, and, a very high performing sire, coming 1st in the CMI/AGE assessment. His dam Le Martres Albury is from very reliable Le Martres Black Unanimous Cow Family. His sire Le Martres Governor is an A+ muscle score sire from the splendid Le Martres Celect Cow Family. Suit Stud & commercial prospects.