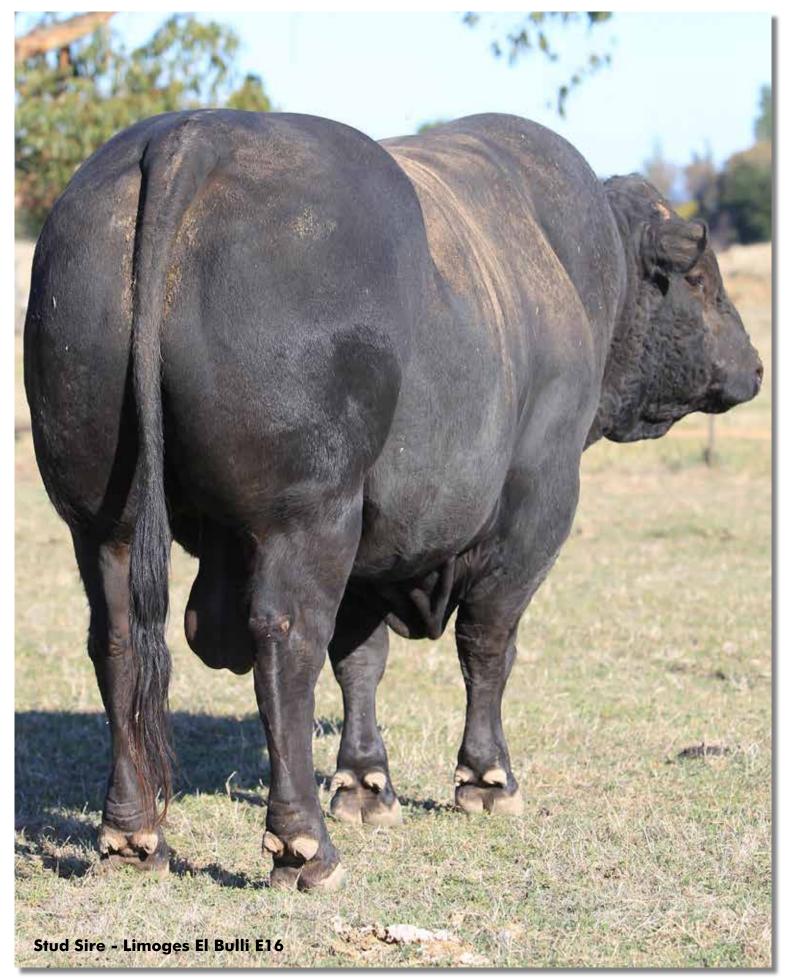

**G**TSM

LE MARTRES BEEF

The Le Martres Team have recently been celebrating the success of their breeding program. In a recent live animal scanning program the highly acclaimed stud sire Limoges El Bulli, a black & polled son of Le Martres Antonio, returned a perfect set of scan results.

| Limoges El Bulli | Liveweight               | 1350 kg    |
|------------------|--------------------------|------------|
|                  | Rib Fat                  | 14 mm      |
|                  | Rump Fat                 | 20 mm      |
|                  | Eye Muscle Area (traced) | 142 sq. cm |
|                  | Intramuscular Fat (IMF)  | 5.8%       |

Note: These carcase results being achieved on a grass based diet, with no grain.

Quote: "For a purebred Limousin bull to be this soft on a grass based diet demonstrates how far we have come with breeding European Cattle to suit the grass based, Australian Beef Cattle Industry". Leon Martin

Limoges El Bulli (E16) is now a 7 year old sire, with daughters coming into the Le Martres Stud Herd and with many sons already out in local commercial herds. Many folk have met our giant, black bull at the Le Martres Beef stand at the 2015 Henty Machinery Field Days. El Bulli will again be available to meet you at the Le Martres Annual Bull Sale, on property, held at 'Rosemont Farm', Table Top NSW on Feb 24.

Limoges El Bulli (E16)