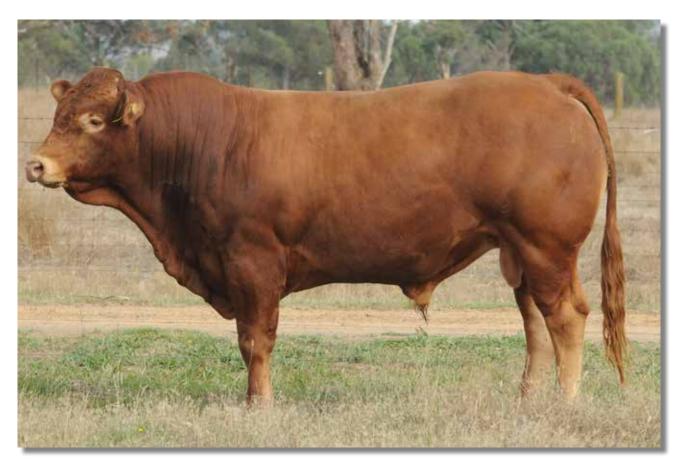

LOT 10

11

# LE MARTRES BLACK LACHLAN

# Tattoo: LEM2L18 Born: 10/4/2015 % FB 70.90

### Black & Polled.

Birth Weight 35-40 kg.

On 11.12.15 at 8.1 months – Liveweight 370 kg, Rib Fat 5.0 mm, Rump Fat 6.0 mm, Intramuscular Fat (IMF) 3.6%, Eye Muscle Area (EMA) 84.19 sq.cm, NEG Carcase Merit Index (CMI) 2044.6 - Super Elite rating!! NEG CMI/Age 253.9

F94L DNA Test - Available on Sale Day.

Protoporphyria Test - Available on Sale Day.

Breeding - 3/4 Limousin & 1/4 Shorthorn.

Comments -Black Lachlan is a growthy, long bodied & well muscled sire. His sire is from the everlasting Le Martres Anna Cow Family. Suit commercial prospects. LE MARTRES BLACK REBEL (LEM3Q40) (P) (B) (PN) LE MARTRES BLACK WORSLEY (LEM3W46) (B) (PN) (AA) LE MARTRES NIACIN (LEMPN310) (PU) Sire: LE MARTRES BLACK HERRATIO (LEMPH01) (P) (B) (PN) (AA) LE MARTRES BLACK ANTONIO (LEMPA100) (P) (B) (PN) (AA) LE MARTRES BLACK DEE (LEMPD70) (B) (P) LE MARTRES ANNA (LEMPA16) (PU)

LE MARTRES BARON (LEMFB35) LIMOGES (LIMFE17) LE MARTRES (LEMFB60) Dam: LE MARTRES RED HAIFA (LEM1H17) (P) (PU)

LE MARTRES (LEM0B103) (SHORTHORN)

LOT 11