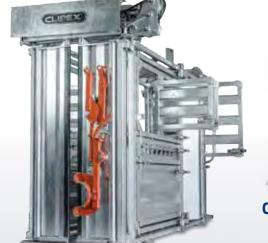

# 8<sup>th</sup> Bull Sale

40 Apricot & Black & Dark Red & Blue Limousin Mature & Yearling Sires – with "Big Butts"

# The 'Selling System'

On Property - The Helmsman Sale will be conducted in the 'Woolshed' which is located in close proximity to the stockyards. Mr Michael Glasser of 'GTSM' will conduct the sale. There will be no sale ring, or selling of the bulls through a sale ring.