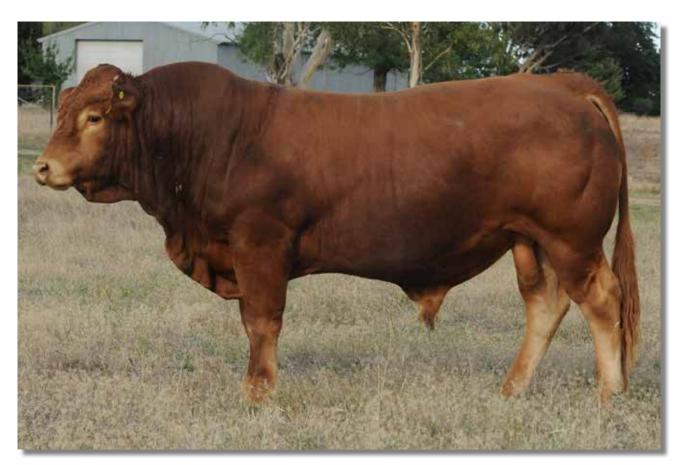

ed Limousin.

#### Comments -

Kirwan is a very well muscled sire, who walks very well. His dam is from the high performing Le Martres Sucrose Cow Family. His sire is from the superb Le Martres Xcellence Cow Family. Suit Stud & commercial prospects. LE MARTRES VALENTINO (LEMFV37) (PN) LE MARTRES BLACK ANTONIO (LEMPA100) (P) (B) (PN) (AA) WHITE LAKES MEANT FOR LOVE (WLPM24) (P) (B) (PU) Sire: LE MARTRES BLACK EDBERT (LEMPE24) (B) (P) (PN) (AA) LE MARTRES PIERROT (LEMFP41) (PN) LE MARTRES XCELLENCE (LEMPX09) (PU) LE MARTRES SEPTEMBER (LEMPS63) (PU)

LE MARTRES ATLAS (LEM3A34) LE MARTRES DALEY (LEM2D09) (P) (AA) LE MARTRES SUCROSE (LEM2S75) (P) Dam: LE MARTRES FLOWERGIRL (LEM2F44) (PU) LE MARTRES VALENTINO (LEMFV37) (PN) LE MARTRES CALTHA (LEMPC11) (P) LE MARTRES UPWARD (LEMPU53) (P) (PU)







# LE MARTRES BLACK KINGSTON

## Tattoo: LEMPK73 Born: 1/11/2014 % FB: 95.90

#### Blck & Scurred.

Birth Weight 35-40 kg.

On 8.1.16 at 14.2 months -Liveweight 422 kg, Rib Fat 5.0 mm, Rump Fat 5.0 mm, Intramuscular Fat (IMF) 2.6%, Eye Muscle Area (EMA) 84.32 sq.cm, NEG Carcase Merit Index (CMI) 2074.7 - Super Elite rating!! NEG CMI/Age 145.7

F94L DNA Test – Available on Sale Day.

Protoporphyria Test – Available on Sale Day.

Breeding - Purebred Limousin.

Comments -

Black Kingston is a very well muscled sire, who walks very well. His dam Le Martres Black Whisky is from the great Le Martres Sandra Cow Family. His sire is the great Le Martres Black Drake, who in turn is a son the great Le Martres Anabel Cow Family. Suit Stud & commercial prospects.





LE MARTRES VALENTINO (LEMFV37)