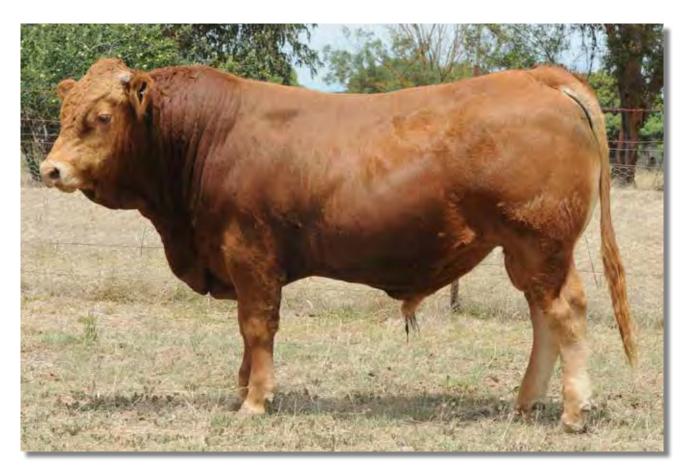

**G**TSM

LE MARTRES BEEF

The Le Martres Team have recently been celebrating the success of their breeding program. In a recent live animal scanning program the highly acclaimed stud sire Limoges El Bulli, a black & polled son of Le Martres Antonio, returned a perfect set of scan results.

| Limoges El Bulli | Liveweight               | 1350 kg    |
|------------------|--------------------------|------------|
|                  | Rib Fat                  | 14 mm      |
|                  | Rump Fat                 | 20 mm      |
|                  | Eye Muscle Area (traced) | 142 sq. cm |
|                  | Intramuscular Fat (IMF)  | 5.8%       |

Note: These carcase results being achieved on a grass based diet, with no grain.

Quote: "For a purebred Limousin bull to be this soft on a grass based diet demonstrates how far we have come with breeding European Cattle to suit the grass based, Australian Beef Cattle Industry". Leon Martin

Limoges El Bulli (E16) is now a 7 year old sire, with daughters coming into the Le Martres Stud Herd and with many sons already out in local commercial herds. Many folk have met our giant, black bull at the Le Martres Beef stand at the 2015 Henty Machinery Field Days. El Bulli will again be available to meet you at the Le Martres Annual Bull Sale, on property, held at 'Rosemont Farm', Table Top NSW on Feb 24.

Limoges El Bulli (E16)