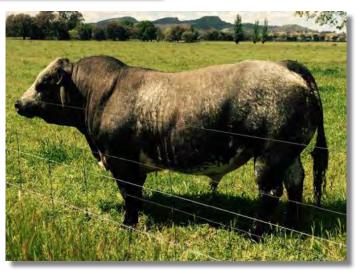

**G**TSM

LE MARTRES BEEF

The Le Martres Team have recently been celebrating the success of their breeding program. In a recent live animal scanning program the highly acclaimed stud sire Limoges El Bulli, a black & polled son of Le Martres Antonio, returned a perfect set of scan results.

Limoges El Bulli (E16) is now a 7 year old sire, with daughters coming into the Le Martres Stud Herd and with many sons already out in local commercial herds. Many folk have met our giant, black bull at the Le Martres Beef stand at the 2015 Henty Machinery Field Days. El Bulli will again be available to meet you at the Le Martres Annual Bull Sale, on property, held at 'Rosemont Farm', Table Top NSW on Feb 24.

Limoges El Bulli (E16)