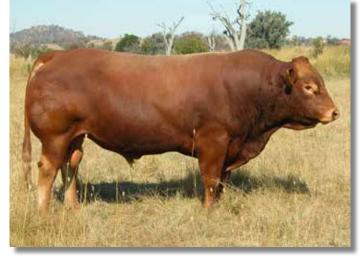

#### **IVYROCK JACKMAN**

Tattoo: BHBPJ172 Born: 9/9/13 % FB 93.74

#### Apricot & Dehorned.

29

Birth Weight 35-40 kg

On 17.10.15 at 25.2 months -Liveweight 588 kg, Rib Fat 6.0 mm, Rump Fat 6.0 mm, Intramuscular Fat (IMF) 2.9%, Eye Muscle Area (EMA) 116.96 sq.cm, NEG: Carcase Merit Index (CMI) 2939.1- Super Elite rating!! NEG CMI/Age 116.6