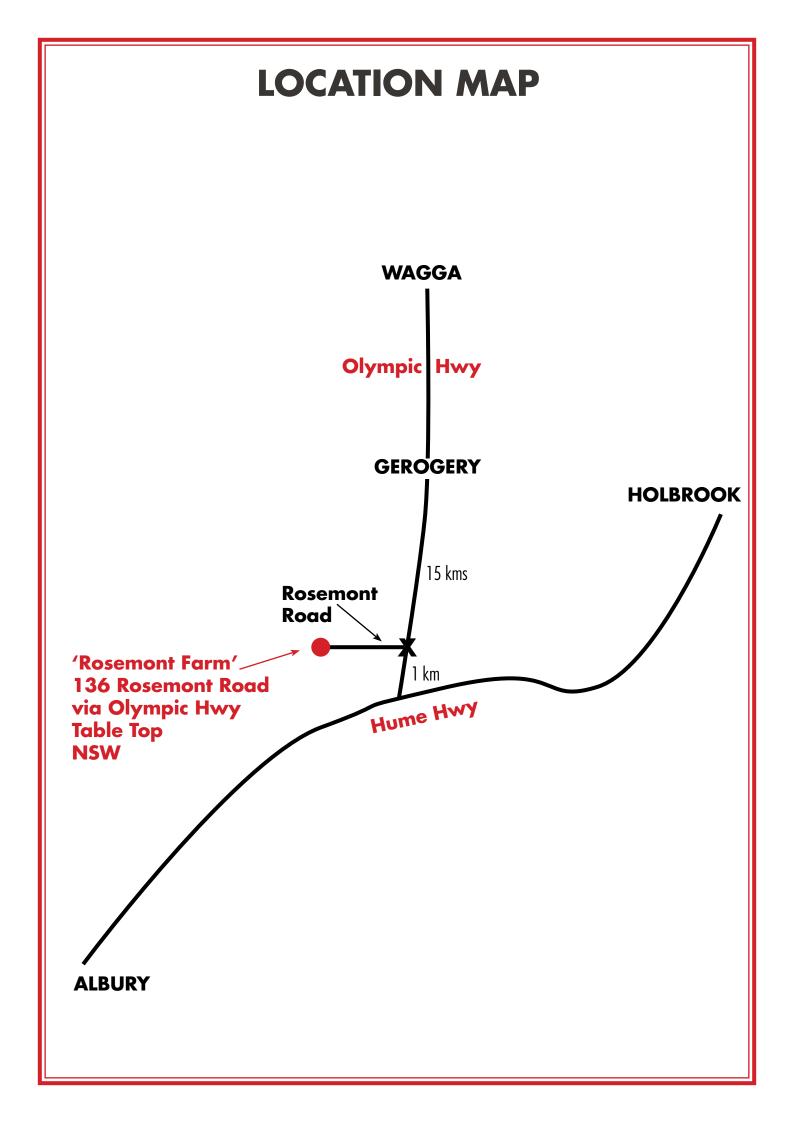

### Location: Directions:

136 Rosemont Road, Table Top, NSW. Just 2 kms north on the Olympic Highway after leaving the intersection of the Olympic & Hume Highways, turn left into Rosemont Road.