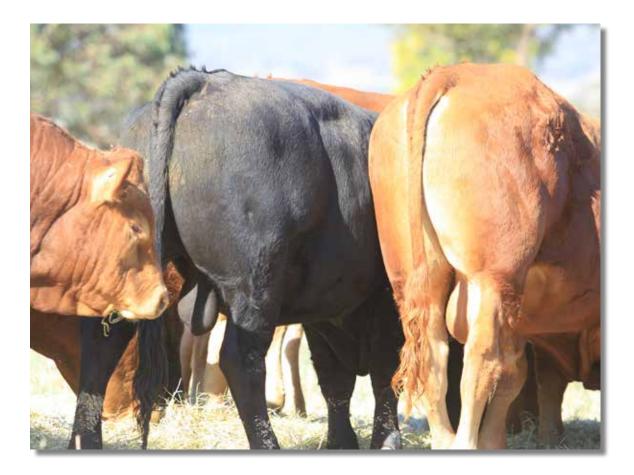

# 7<sup>th</sup> On Property Limousin Sale

30 Apricot & Black & Dark Red Limousin Mature & Yearling Sires – with "Big Butts"