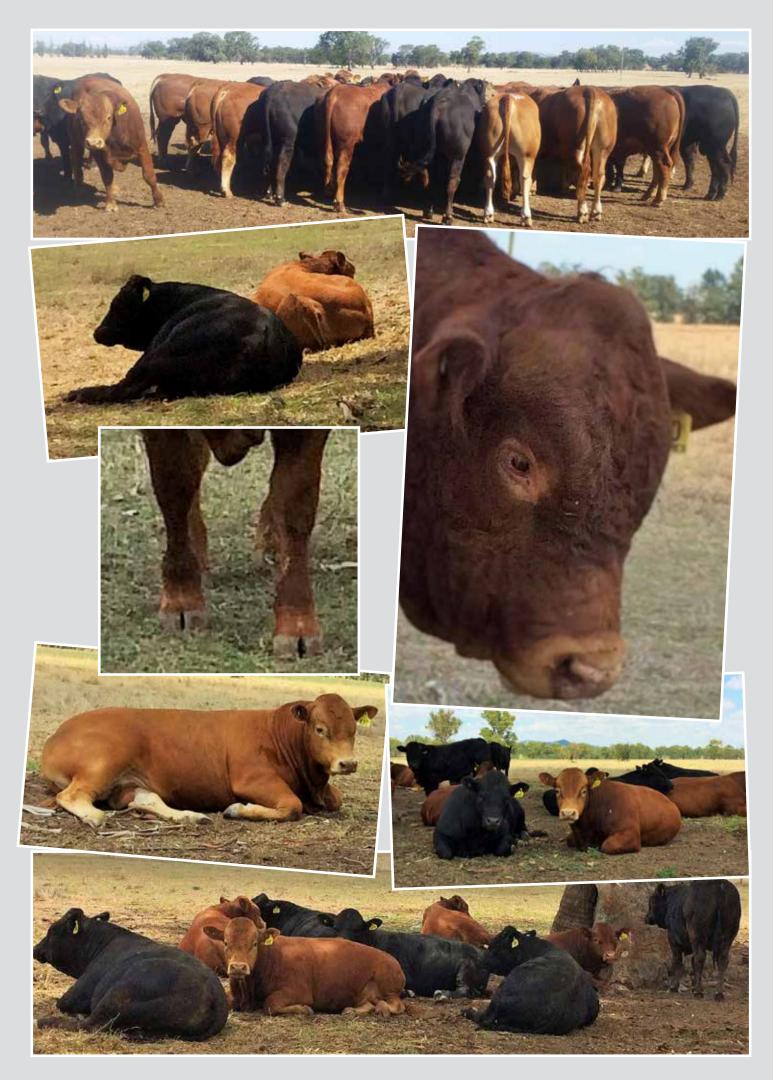

# 7<sup>th</sup> On Property Limousin Sale

30 Apricot & Black & Dark Red Limousin Mature & Yearling Sires – with "Big Butts"

For those of you whom know our cattle, we produce and grow out cattle under grass feed conditions. We believe our cattle will therefore move and readily perform well in a wide range of environments. And, this is why our cattle are highly fertile.

Established in 1988, Le Martres Limousin proudly breeds Limousin cattle with exceptional quality carcasses, a range of coat colors (apricot, black, red & blue) and an increasing selection of which are polled.

Young herd sires are selected from within the herd on the basis of,

- born early & relatively small (ensuring shorter gestation & small birth size)
- high 'Carcase Merit Index' post weaning
- bred from superior milk performance dams
- structurally correct
- carrying large testicles well suspended away from the body. -