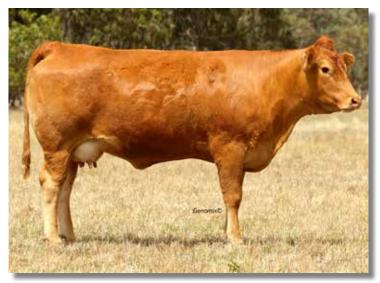

### Le Martres Acquires Ivyrock Limousin Stud Elite Cow Families

Le Martres has invested in it's future by acquiring a series of 'elite' cow families from the renowned lvyrock Limousin Stud of Ballarat VIC at their 'Retirement Sale' last October 23rd 2015.

Over the last 2 decades Le Martres has championed the importance of Cow Families in breeding up the Le Martres herd to its current high profile status.

In this acquisition, three renowned dam families 'Premier Vixen Y22', 'Arkhade Magritte Q10' and 'Eclipse' IMP were secured.

By acquiring these new cows, outstanding traits have been acquired including marbling(IMF) percentages as high as 6.4%, eye muscle areas(EMA) as high as 125 sq. cm and liveweights up to 896 kg.

Le Martres looks forward to it's future by being able to offer great bulls from these new, high performing, well proven Limousin Cow families.