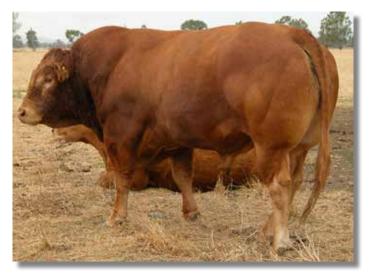

#### **IVYROCK JACKMAN**

Tattoo: BHBPJ172 Born: 9/9/13 % FB 93.74

#### Apricot & Dehorned.

29

Birth Weight 35-40 kg

On 17.10.15 at 25.2 months -Liveweight 588 kg, Rib Fat 6.0 mm, Rump Fat 6.0 mm, Intramuscular Fat (IMF) 2.9%, Eye Muscle Area (EMA) 116.96 sq.cm, NEG: Carcase Merit Index (CMI) 2939.1- Super Elite rating!! NEG CMI/Age 116.6

F94L DNA Test - Not Tested.

Protoporphyria Test - Not Tested.

Breeding - Purebred Limousin.

30