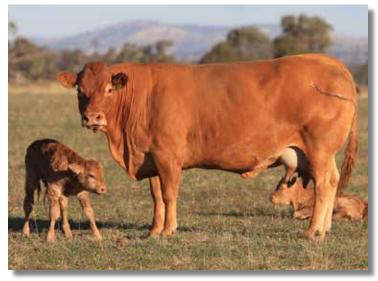

### Le Martres Acquires Ivyrock Limousin Stud Elite Cow Families

Le Martres has invested in it's future by acquiring a series of 'elite' cow families from the renowned lvyrock Limousin Stud of Ballarat VIC at their 'Retirement Sale' last October 23rd 2015.

Over the last 2 decades Le Martres has championed the importance of Cow Families in breeding up the Le Martres herd to its current high profile status.

In this acquisition, three renowned dam families 'Premier Vixen Y22', 'Arkhade Magritte Q10' and 'Eclipse' IMP were secured.

- Premier Vixen Y22 is a black & polled daughter of Premier Guardian V77 and Premier Vixen V13. Four daughters of this great cow were acquired.
- 2. Arkhade Magritte Q10 was a french pure daughter of Billabong Lancelot and Ardenvale Lavinia. Two french pure polled daughters of this great cow were acquired.
- 3. Eclipse IMP was a french pure, imported cow. Through her son Arkhade Titanic, five grand daughters of this great cow were acquired.

By acquiring these new cows, outstanding traits have been acquired including marbling(IMF) percentages as high as 6.4%, eye muscle areas(EMA) as high as 125 sq. cm and liveweights up to 896 kg.

Le Martres looks forward to it's future by being able to offer great bulls from these new, high performing, well proven Limousin Cow families.