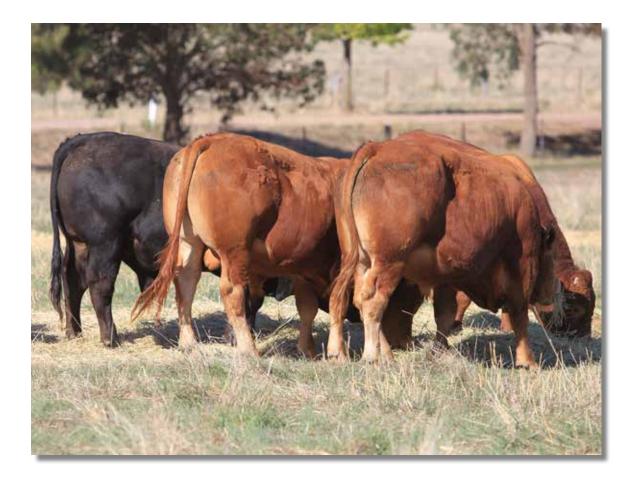

# 7<sup>th</sup> On Property Limousin Sale

30 Apricot & Black & Dark Red Limousin Mature & Yearling Sires – with "Big Butts"