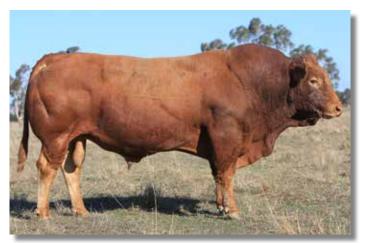

#### **IVYROCK JASPER**

Tattoo: BHBPJ161 Born: 12/08/2013 % FB: 98.96

#### Apricot & Dehorned.

Birth Weight 35-40 kg.

On 17.10.15 at 26.1 months -Liveweight 746 kg, Rib Fat 7.0 mm, Rump Fat 9.0 mm, Intramuscular Fat (IMF) 3.5%, Eye Muscle Area (EMA) 118.92 sq.cm, NEG: Carcase Merit Index (CMI) 2995.8 - Super Elite rating!! NEG CMI/Age 114.8