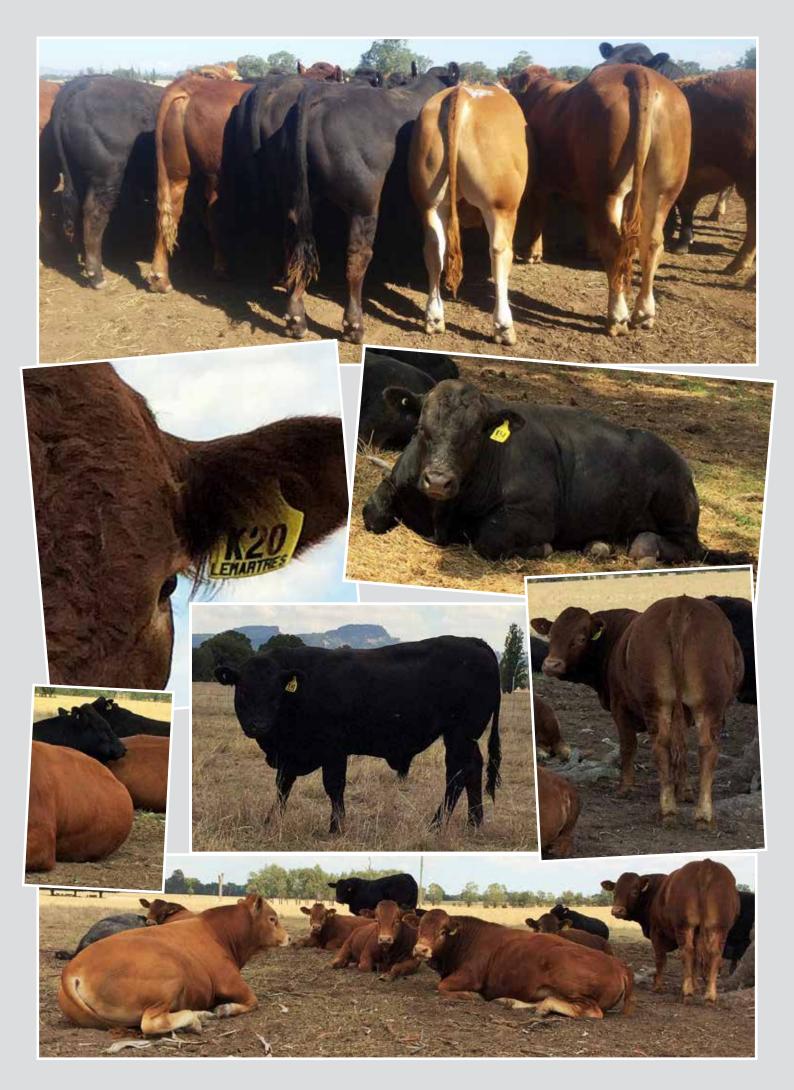

# 7<sup>th</sup> On Property Limousin Sale

30 Apricot & Black & Dark Red Limousin Mature & Yearling Sires – with "Big Butts"

For those of you whom know our cattle, we produce and grow out cattle under grass feed conditions. We believe our cattle will therefore move and readily perform well in a wide range of environments. And, this is why our cattle are highly fertile.

Established in 1988, Le Martres Limousin proudly breeds Limousin cattle with exceptional quality carcasses, a range of coat colors (apricot, black, red & blue) and an increasing selection of which are polled.

Young herd sires are selected from within the herd on the basis of,

- born early & relatively small (ensuring shorter gestation & small birth size)
- high 'Carcase Merit Index' post weaning
- bred from superior milk performance dams
- structurally correct
- carrying large testicles well suspended away from the body. -