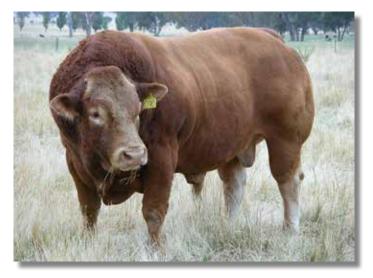

#### **IVYROCK JASPER**

Tattoo: BHBPJ161 Born: 12/08/2013 % FB: 98.96

#### Apricot & Dehorned.

Birth Weight 35-40 kg.

On 17.10.15 at 26.1 months -Liveweight 746 kg, Rib Fat 7.0 mm, Rump Fat 9.0 mm, Intramuscular Fat (IMF) 3.5%, Eye Muscle Area (EMA) 118.92 sq.cm, NEG: Carcase Merit Index (CMI) 2995.8 - Super Elite rating!! NEG CMI/Age 114.8

F94L DNA Test - Not Tested.

Protoporphyria Test - Not Tested.

Breeding - Purebred Limousin.

DAUPHIN (IMFFH4715) (PN) PATOCLE (IMFFU7968) (PU) INDECISE (IMFFR386) (PU) Sire: CYAN PO (IMFPC9678) (P) (PN) (AA) TROTSKI (IMFPF9676) (P) (PU) AFRIQUE (IMFPZ9677) (PU) MIGNONNE (IMFFR9675) (PU)

GEANT (IMFFL217) (PN) ARKHADE TITANIC (ARKFT5) ® (PN) (AA) ECLIPSE (IMFFJ255) (PC) Dam: IVYROCK EDNA (BHBPE62) (PU) BILLABONG LANCELOT (BLBFL19) (PU) IVYROCK U06 (BHB2U6) (PU) IVYROCK L6 (BHB1L6) (PU)