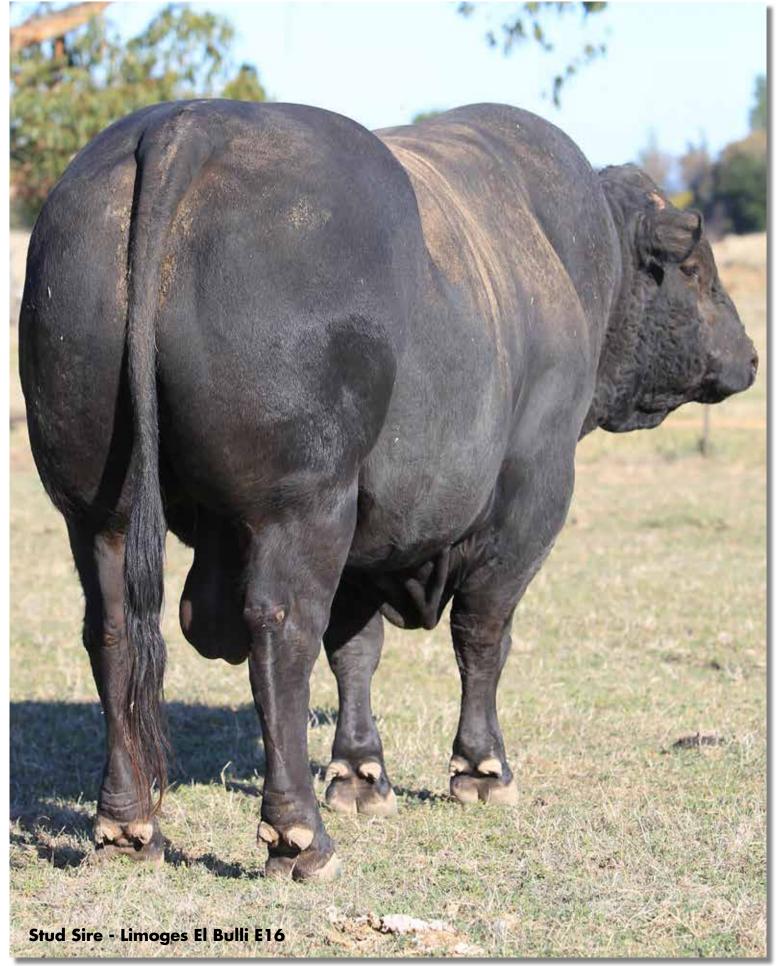

Le Martres Black Edbert (E24) - Aust. Pure, Black & Polled

Le Martres Edwin (E42) - Aust. Pure & Polled

Limoges El Bulli (E16) - Aust. Pure, Black & Polled

Le Martres Eleazor (E57) -French Pure

Limoges Esument (E22) - Aust. Pure & Polled

HOMESTATION GURKA (PU) HOMESTATION W2724 (HSFW2724) (PU) HOMESTATION YURIKA (P) (PU) Dam: WEMELERCK CAS (JJPA04) (PN) WEMELERCK JUPITER (PU) WEMELERCK N23 (JJPN23) (PU) STREAMVILLE A541 (PU)

Sire: LIMOGES EL BULLI (LIM3E16) (P) (B) (PN) (AA) LE MARTRES MOZART (LEMFM263) (PU) LE MARTRES PETULA (LEM2P73) (PU) LE MARTRES NUTMEG (LEM1N296) (PU) FARCEUR (LITTLE LONDON) (IMFFP2588) (PU) (AA) LE MARTRES PIERROT (LEMFP41) (PN) ARH LIMOUSIN A035 (ARHFA35) (PU)

LE MARTRES VALENTINO (LEMFV37) (PN) LE MARTRES BLACK ANTONIO (LEMPA100) (P) (B) (PN) (AA) WHITE LAKES MEANT FOR LOVE (WLPM24) (P) (B) (PU)

ARH LIMOUSIN A035 (ARHFA35) (PU) **Dam: LE MARTRES XINNA (LEMPX12) (PU)** WHITE LAKES NO MORE BETS (WLPN38) (P) (PU) LE MARTRES SWANNIE (LEMPS11) (P) (PU) LE MARTRES NATALIE (LEMFN278) (PU)