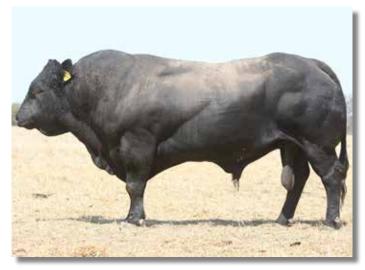

#### **IVYROCK KRUISER**

Tattoo: BHBPK186 Born: 28/2/2014 % FB: 96.87

#### Apricot & Dehorned.

Birth Weight 35-40 kg.

On 17.10.15 at 19.6 months -Liveweight 584 kg, Rib Fat 5.0 mm, Rump Fat 5.0 mm, Intramuscular Fat (IMF) 2.3%, Eye Muscle Area (EMA) 116.21 sq.cm, NEG: Carcase Merit Index (CMI) 2999.2 - Super Elite rating!! NEG CMI/Age 153.0

F94L DNA Test - Not Tested.

Protoporphyria Test - Not Tested.

Breeding - Purebred Limousin.

Purchaser: \_\_\_\_\_\_\$ \_\_\_\_\_\_

DAUPHIN (IMFFH4715) (PN) ARKHADE THESIS (ARKFT27) (R) (PU) ARKHADE ADELE (ARKFT27) (R) (PU) Sire: IVYROCK FRENCHMAN (BHBFF83) (PU) MILOU-MN (IMFFR8369) (PN) (AA) IVYROCK CERISE (BHBFC11) (PU) IVYROCK YVETTE (BHBFY8) (PU)